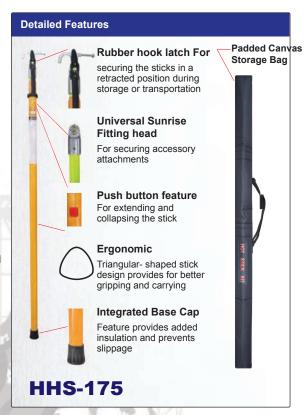

## **Telescopic Hot Sticks**

The HHS-175 Telescopic Hot Stick provides maximum flexibility and access for linesman needing to access electrical systems from a working distance. Its unique triangular design allows for easy operation without compromising strength and durability. The HHS-175 has been designed to telescopically extend and retract into itself with integrated locking buttons. All sections are made from high grade electrical rated fiberglass.

### **FEATURES**

- Triangular-shaped design keeps the sections aligned during extension and retraction.
- Push button release for stick extension and retraction.
- Telescopic design allows for easy assembly, storage and transportation.
- Withstands voltage rating of 100kV from 30cm for 5 minutes.
- Universal end fitting accepts a wide variety of standard attachments
- · Highly visible yellow tip section.
- Easy-to-replace sections.
- · Carrying bag included.
- Optional integrated height measurement scale.
- · Complies with IEC 62193 safety standard.