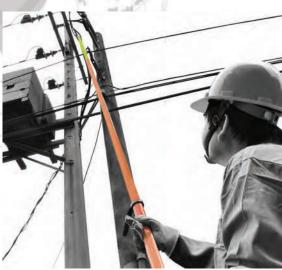

#### **APPLICATIONS**

- · Voltage detection.
- · Opening and closing switches.
- Overhead switch operation.
- Fuse replacement
- Cleaning electrical fittings
- Installation of temporary clamps
- Tree trimming