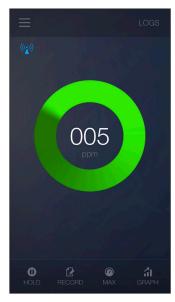

## Use as a Stand-Alone Detector or Connect to a Smart Device

#### **Features**

- Wireless Connectivity
- Free App
- iOS<sup>®</sup> and Android<sup>™</sup> compatible
- CO sensor Self-Test
- Audible alert
- 3 Color warning alert
- Max value capture
- Hold
- Auto zero upon power on
- Back light
- · Low battery indicator
- Auto power off
- Belt clip
- 1-Year limited warranty