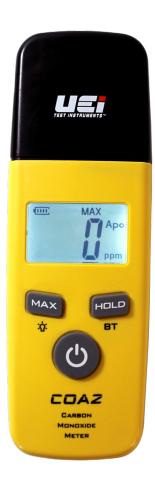

# Wireless Carbon Monoxide Detector w/CO Sensor Self-Test

COA<sub>2</sub>

## **Carbon Monoxide Detector**

#### **Functions**

- CO Detection: 1 to 999 ppm
- Resolution: 1 ppm

#### **Features**

- Wireless Connectivity
- Free App
- iOS<sup>®</sup> and Android<sup>™</sup> compatible
- CO sensor Self-Test
- Audible alert
- 3 Color warning alert
- Max value capture
- Hold
- Auto zero upon power on
- Back light
- · Low battery indicator
- Auto power off
- Belt clip
- 1-Year limited warranty