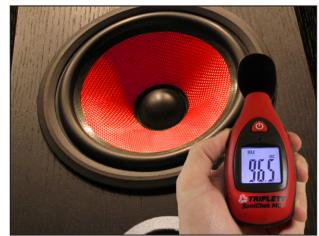

## Pocket size is suitable for general purpose sound measurements

#### Features:

- · 40-130dB range with 31.5-8KHz bandwidth
- · ±3.5dB accuracy, C weighted, Fast response
- The C weighting is ideal for testing sound levels in home theaters, music performances, alarm systems, car audio and other areas requiring a broad frequency response
- · Ergonomic design with rubber grips
- · Large backlit LCD display
- · Min/Max hold
- · Auto power off
- · Tripod mount
- Includes microphone, windscreen and 9V battery
- · 3 year warranty