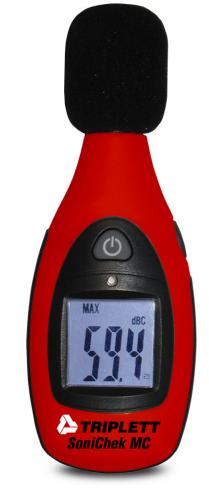

# TSC-MC1 Sonicheck Compact Sound Level Meter

#### Features:

- · 40-130dB range with 31.5-8KHz bandwidth
- · ±3.5dB accuracy, C weighted, Fast response
- The C weighting is ideal for testing sound levels in home theaters, music performances, alarm systems, car audio and other areas requiring a broad frequency response
- · Ergonomic design with rubber grips
- · Large backlit LCD display
- · Min/Max hold
- · Auto power off
- · Tripod mount
- Includes microphone, windscreen and 9V battery
- · 3 year warranty

## **Specifications**

| Measurement Range | 40 to 130 dB                         |
|-------------------|--------------------------------------|
| Accuracy          | ±3.5dB@1kHz, 94dB reference          |
| Resolution        | 0.1 dB                               |
| Frequency Range   | 31.5Hz to 8kHz                       |
| Weighting         | С                                    |
| Response Time     | Fast (125ms)                         |
| Analog Output     | No                                   |
| Power             | 9V battery                           |
| Dimensions        | 5.75 x 2 x 1.25" (146 x 51 x 31.8mm) |
| Weight            | 4.6oz. (130g)                        |