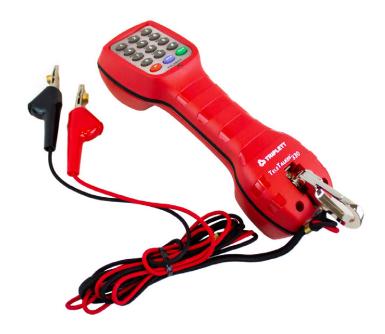

# 3330 TeleTalker™ 330 Linemen's Test Set

#### Features:

- · Pulse and Tone dialing
- · Three modes: data safe Monitor, Ring and Talk
- · Selectable Pulse or Tone dialing
- · 3 level volume control
- · LED reversed polarity indicator
- · Last number redial
- 10 number memory (15 digits max)
- · High impact weather resistant housing and keypad
- Includes Test Leads with Angle Bed of Nails (ABN) clips, CR2032 battery, and belt clip
- · 3 year warranty