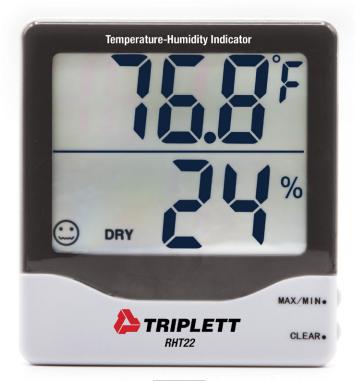

# RHT22 Temperature and Humidity Indicator

## Dual display for simultaneous viewing of Temperature and Humidity

#### Features:

- For use in labs, green houses, cleanrooms, warehouses, museums, offices, schools, and homes
- · Icons indicate comfortable, wet or dry humidity conditions
- · Large, easy to read display is °F/°C switchable
- · Min/Max with reset to monitor changing conditions
- · Wall mount or built-in stand for desk mounting
- Complete with AAA battery
- Optional model complete with Certificate of Traceability to N.I.S.T.
- 1-year warranty