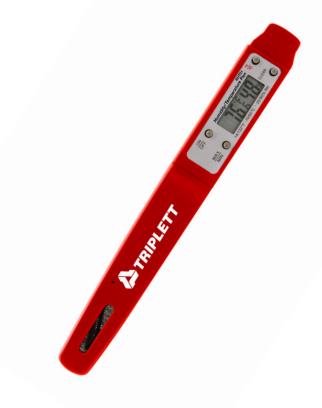

## Built-in sensors provide simultaneous readings of Relative Humidity and Temperature

## Features:

- Dual LCD for simultaneous display of Relative Humidity and Temperature
- Temperature is °C/°F switchable
- Built-in Humidity and Temperature sensors for convenient operation
- Pocket size for quick and reliable measurements at any location
- Max/Min memory functions for display of highest and lowest readings for both Temperature & Relative Humidity
- Complete with pocket clip and one LR44 button battery
- · One year warranty

## **Specifications**

|                | % Relative Humidity                | Temperature               |
|----------------|------------------------------------|---------------------------|
| Range          | 20 to 90%                          | 14 to 122°F (-10 to 50°C) |
| Basic accuracy | ± 5%                               | ± 2°F/1°C                 |
| Resolution     | 1%RH                               | 0.1°C or °F               |
| Sensor Type    | Resistive ceramic                  | Thermistor                |
| Power          | One LR44 button battery            |                           |
| Dimensions     | 5.9 x 0.8 x 0.7" (150 x 20 x 18mm) |                           |
| Weight         | 0.7oz (20g)                        |                           |