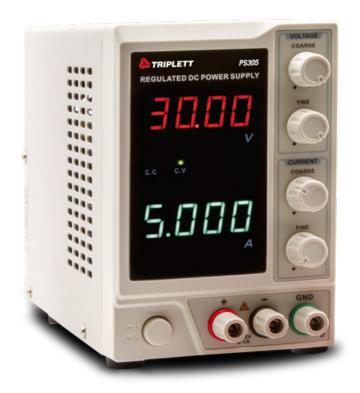

# **PS305** Linear Single Output DC Power Supply

#### Features:

- · Fine and Coarse Adjustments
- · Dual 4-Digit LED displays for voltage and current
- · Short circuit and overload protection
- · Reverse polarity protection
- · Low ripple and noise
- Fused temperature protection with automatic recovery
- · Includes banana to alligator test leads and AC power cord
- Optional model complete with Certificate of Traceability to N.I.S.T.

## **Specifications**

|                  | PS305                                  |
|------------------|----------------------------------------|
| Output Voltage   | 0 to 30.00V                            |
| Output Current   | 0 to 5.000A                            |
| Output Power     | 160W                                   |
| Load Regulation  | <0.01% + 5mV, <0.1% + 10mA             |
| Line Regulation  | <0.01% + 3mV, <0.1% + 3mA              |
| Ripple and noise | ≤2mVrms, ≤3mArms                       |
| Display          | Dual 4-Digit LED (voltage and current) |
| Power            | 110 to 220VAC, 50/60Hz                 |
| Dimensions       | 4.1 x 6.1 x 9.13" (105 x 155 x 232mm)  |
| Weight           | 8.8lbs (4kg)                           |