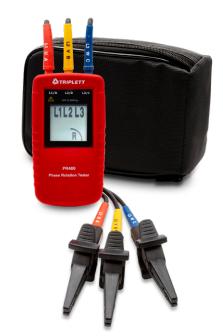

#### Features:

- Determines correct phase wiring sequence(L1, L2, L3) for 3-phase system installation
- Complete with color coded test leads with large color-coded alligator clips, and carrying case
- · Cat III-600V safety category
- · 1-year warranty