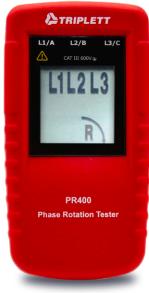

#### Model PR400 Phase Rotation Tester:

- View results on an easy-to-read graphical display to see phase direction (clockwise/counter-clockwise) and which phases are live
- · No battery required