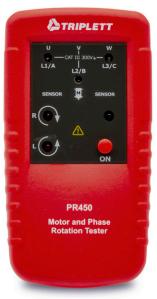

#### Model PR450 Motor and Phase Rotation Tester:

- LEDs display phase direction (clockwise/counter-clockwise) and which phases are live
- · Contact or non-contact motor rotation direction indicator
- · Includes 9V battery