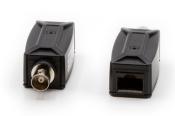

POE-1TR
IP Extender over
Coax Pair

POE-PL602 Single Channel Power over Ethernet, up to 46V

**HDMI-1TR** HDMI Extender over CAT5/6, Pair

## **Ordering Information**

| Part Number | Description                                                   |
|-------------|---------------------------------------------------------------|
| P0E-1TR     | IP Extender over COAX, Pair                                   |
| P0E-PL602   | Single Channel Power over Ethernet Power any pair, up to 46V. |
| HDMI-1TR    | HDMI Extender over CAT5/6, Pair                               |