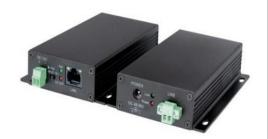

POE-1TR
IP Extender over
Coax Pair

POE-PL602 Single Channel Power over Ethernet, up to 46V

**HDMI-1TR** HDMI Extender over CAT5/6, Pair

## **Ordering Information**

| Part Number | Description                                                   |
|-------------|---------------------------------------------------------------|
| P0E-1TR     | IP Extender over COAX, Pair                                   |
| P0E-PL602   | Single Channel Power over Ethernet Power any pair, up to 46V. |
| HDMI-1TR    | HDMI Extender over CAT5/6, Pair                               |