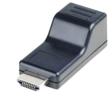

POE-1TR
IP Extender over
Coax Pair

POE-PL602 Single Channel Power over Ethernet, up to 46V

**HDMI-1TR** HDMI Extender over CAT5/6, Pair

## **Ordering Information**

| Part Number | Description                                                   |
|-------------|---------------------------------------------------------------|
| P0E-1TR     | IP Extender over COAX, Pair                                   |
| P0E-PL602   | Single Channel Power over Ethernet Power any pair, up to 46V. |
| HDMI-1TR    | HDMI Extender over CAT5/6, Pair                               |