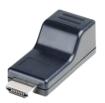

POE-1TR
IP Extender over
Coax Pair

POE-PL602 Single Channel Power over Ethernet, up to 46V

**HDMI-1TR** HDMI Extender over CAT5/6, Pair

## **Ordering Information**

| Part Number | Description                                                   |
|-------------|---------------------------------------------------------------|
| P0E-1TR     | IP Extender over COAX, Pair                                   |
| P0E-PL602   | Single Channel Power over Ethernet Power any pair, up to 46V. |
| HDMI-1TR    | HDMI Extender over CAT5/6, Pair                               |