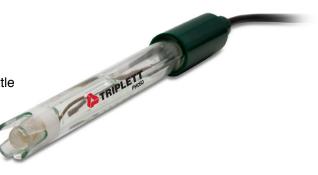

# PH050 Mini pH electrode

## Sealed gel reference solution and protective bulb cover

#### Features:

- · Rugged, polycarbonate construction
- · Glass pH sensing bulb surrounded by protective teeth
- 0 to 14pH range
- 32 to 176°F (0 to 80°C) operating temperature
- Includes 39" (1m) cable with BNC connector and storage solution bottle
- · 6 month warranty