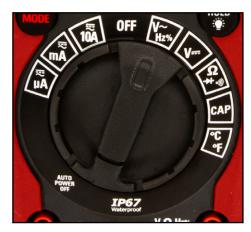

#### Features:

- True RMS provides better accuracy on non-sinusoidal or noisy waveforms
- Measures AC/DC Voltage and Current, Resistance, Temperature, Capacitance, Frequency, Diode and Continuity
- µA Current measurement
- Low input impedance (Lo Z) mode for ACV/DCV measurements to identify ghost voltages
- 6000 count high performance multimeter with 61 segment analog bargraph for trending
- Backlit LCD, Buttons, and Switch Selector
- · Min/Max/Avg, Peak Hold, Data Hold and Relative mode
- Auto power off and low battery indicator
- Waterproof, meets IP67 standards
- · Built-in Flashlight for added safety in dark spaces
- Rubberized overmolded housing provides impact and drop resistance
- Complete with test leads, temperature probe,
  (4) AAA batteries, and carrying case
- Optional model complete with Certificate of Traceability to N.I.S.T.
- · 3-year warranty

### **Ordering Information:**

MM650 CATIV True RMS Multimeter

MM650-NIST MM650 Including Certificate of Traceability to N.I.S.T.

Range selector illuminates to allow for easy selection in dark areas