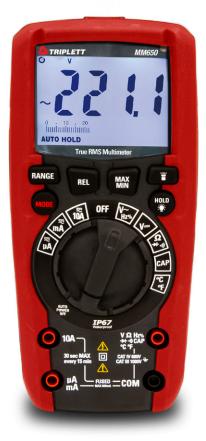

# MM650 CAT IV True RMS Multimeter

# With Low Input Impedance mode (LoZ)

#### Features:

- True RMS provides better accuracy on non-sinusoidal or noisy waveforms
- Measures AC/DC Voltage and Current, Resistance, Temperature, Capacitance, Frequency, Diode and Continuity
- µA Current measurement
- Low input impedance (Lo Z) mode for ACV/DCV measurements to identify ghost voltages
- 6000 count high performance multimeter with 61 segment analog bargraph for trending
- Backlit LCD, Buttons, and Switch Selector
- · Min/Max/Avg, Peak Hold, Data Hold and Relative mode
- Auto power off and low battery indicator
- Waterproof, meets IP67 standards
- · Built-in Flashlight for added safety in dark spaces
- Rubberized overmolded housing provides impact and drop resistance
- Complete with test leads, temperature probe,
  (4) AAA batteries, and carrying case
- Optional model complete with Certificate of Traceability to N.I.S.T.
- · 3-year warranty

### Applications:

 Diagnose common wiring problems; Test batteries, solar cells, wall plugs, and power outlets; Check polarity of wires in wiring installations; Measure input and output resistance of circuits (motors, transformers, resistors); Check continuity of wires, circuits

# **Specifications**

| 6000 count + 61 segment analog bargraph          |
|--------------------------------------------------|
| ±0.5%                                            |
| 1000V                                            |
| 10A                                              |
| 600μΑ                                            |
| 60M                                              |
| -4 to 1400°F (-20 to 760°C)                      |
| 6000μF                                           |
| 10kHz                                            |
| 0.1 to 99.9%                                     |
| Yes                                              |
| (4) AAA batteries                                |
| IP67                                             |
| CAT IV-600V                                      |
| 6.7 x 3 x 1.8" (170 x 74 x 45mm) / 7.7oz. (218g) |
|                                                  |