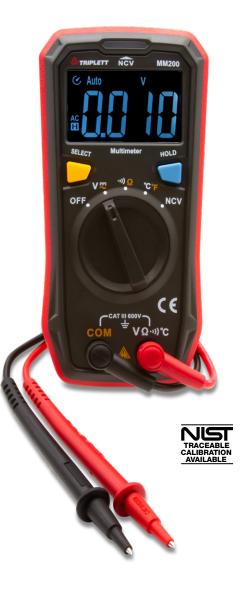

# 4000 count EBTN (Enhanced Black Twisted Nematic) display allows you to obtain clear readings at a maximum angle

#### Features:

- Measures AC/DC Voltage, Resistance, Temperature and Continuity
- Built-in NCV Detector 3 color light indication and audible beeper
- · Battery strength indication on power up
- · Data Hold and Auto power off with disable
- cETLus listed
- Complete with Test Leads, Temperature Probe, and (2) AAA Batteries
- Optional model complete with Certificate of Traceability to N.I.S.T.
- 1-year warranty

## **Specifications**

| 1               | 1                                                     |
|-----------------|-------------------------------------------------------|
| Display counts  | 4000 count EBTN LCD                                   |
| Basic Accuracy  | ±0.5%                                                 |
| AC/DC Voltage   | 600V                                                  |
| Resistance      | 20ΜΩ                                                  |
| Temperature     | -40 to 572°F (-40 to 300°C)                           |
| Continuity      | <30Ω                                                  |
| NCV Detector    | 3 level visual strength indication and audible beeper |
| Power           | (2) AAA batteries                                     |
| Safety Category | CAT III-600V                                          |
| Dimensions      | 5.1 x 2.6 x 1.1" (130 x 65 x 28mm)                    |
| Weight          | 4.6 oz. (130g)                                        |