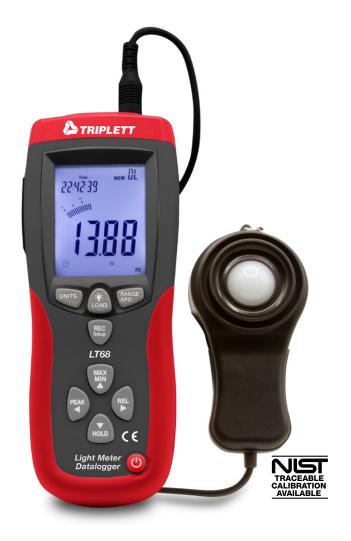

# Professional Datalogging Light Meter with light intensity measurements ranging from 0 to 40,000 Fc or 0 to 400,000 Lux

#### Features:

- Automatically stores up to 16,000 readings or manually store/recall up to 99 readings
- Wide range to 40,000 Foot Candles (Fc) or 400,000 Lux
- Cosine and color corrected measurements
- Precision silicon photo diode and spectral response filter
- · Peak mode (10 mS) captures highest reading
- · Relative mode indicates change in light levels
- Large backlit LCD display with 40-segment bar graph
- Optional model complete with Certificate of Traceability to N.I.S.T.
- Includes light sensor with 3ft (1m) cable and protective cover, USB cable, hard carrying case and 9V battery
- 1-year warranty