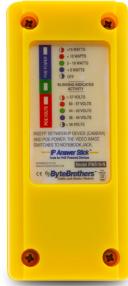

## Features:

- Passes POE power through to the camera and has a port to connect your notebook computer
- In line Laptop connection for configuring/ troubleshooting PD devices
- Align/focus an IP camera on the jobsite using a laptop and camera software
- · Configure a router at the router location
- · Configure an access point at its location
- Color LEDs indicate PoE volts, watt draw and link activity
- · No battery required
- 1 year warranty