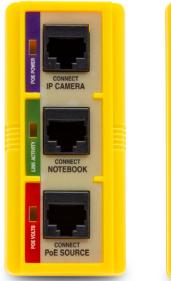

## Features:

- Passes POE power through to the camera and has a port to connect your notebook computer
- In line Laptop connection for configuring/ troubleshooting PD devices
- Align/focus an IP camera on the jobsite using a laptop and camera software
- · Configure a router at the router location
- · Configure an access point at its location
- Color LEDs indicate PoE volts, watt draw and link activity
- · No battery required
- 1 year warranty