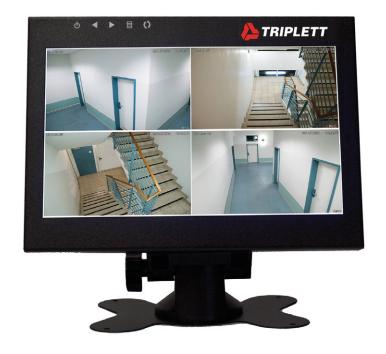

## HDCM3 8" LED Monitor with 1280 x 720 resolution

## Connects using HDMI, VGA, and AV inputs

## Features:

- Use with Security Cameras during setup, testing, and monitoring; DVRs, Cable/Satellite TV boxes, and DVD Players; Computers and Laptops as a second monitor; DSLR Cameras as a second screen while broadcasting live events; Raspberry PI Projects, and much more
- Versatile stand allows placement on top of desk or DVR/NVR, mounting to wall, or mounting to IT cabinet or server rack
- · Full HD 1080p screen resolution
- · Built-in speaker
- · Volume control button
- · Ruggedized outer construction
- · Mounts to a desk or wall using the included swivel stand
- Includes wall-or desk-mountable swivel stand, AC adapter/ charger and 1500mAh Lithium rechargeable battery
- 1-year warranty