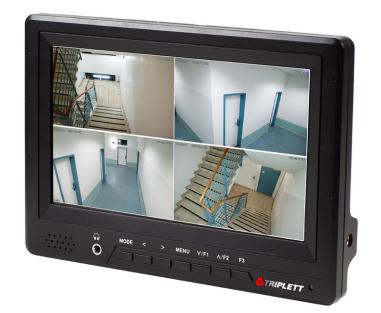

## HDCM-4K 7" Ultra-Compact HD 4K Security Test Monitor

#### Features:

- 7" HD TFT LED LCD Monitor with 1920 x 1080P and 1.4 HDMI
- Connects using HDMI, Composite BNC-In/BNC-Out, and Component BNC
- AC powered or uses an externally mounted, easily swapped rechargeable battery with external battery charger
- Utilizes standard 7.4V 4400mAh 32.6Wh rechargeable battery
- Includes desk-, wall- or rack-mountable stand\*, AC adapter, HDMI cable, rechargeable battery, battery charger and user manual
- · Compact & lightweight
- · One year warranty