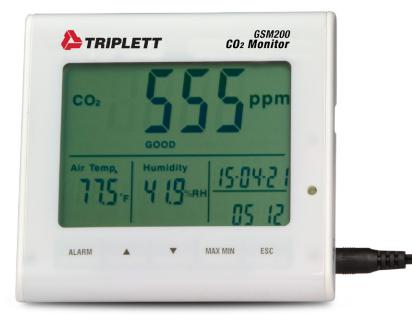

# **GSM200** Desktop Indoor Air Quality CO<sub>2</sub> Monitor

# *Simultaneously displays CO<sub>2</sub>, Temperature, Relative Humidity, Time and Date*

#### Features:

- 3 Carbon Dioxide status indicators (Good / Normal / Poor) change with CO2 concentration
- User programmable audible/visual CO2 alarms (Good (default 800ppm), Poor (default 1200ppm) with disable)
- Built-in CO<sub>2</sub> Automatic baseline calibration for long term drift compensation
- Utilizes NDIR sensor (non-dispersive infrared) waveguide technology
- · Real time calendar with date and time
- Min/Max records highest and lowest readings for CO<sub>2</sub>, Temperature and Humidity
- · Data Hold freezes the reading on the display
- °F/°C selectable
- · Includes AC adaptor
- · One year warranty

## **Specifications**

| 0 to 9999ppm                         |
|--------------------------------------|
| ±75ppm or 5% of reading              |
| 23 to 122°F (-5 to 50°C)             |
| ±2.7°F/1.5°C                         |
| 0 to 90.0%RH                         |
| ±5%RH                                |
| Good 0 to 800ppm                     |
| Normal 800 to 1200ppm                |
| Poor >1200ppm                        |
| Every 7 days                         |
| Audible/Visual                       |
| 120V AC Adaptor (included)           |
| 4.6 x 4.0 x 4.0" (117 x 102 x 102mm) |
| 7.2oz (204g)                         |
|                                      |