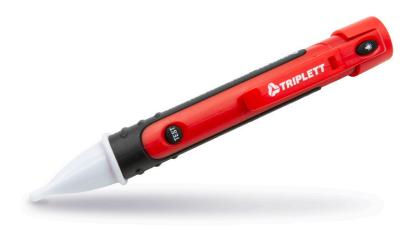

## Non-contact detector quickly determines the presence of magnetic fields (AC/DC/Permanent)

## Features:

- Self-test magnet
- · Built-in LED flashlight
- · Low battery indicator
- · Complete with (2) AAA batteries
- 1-year warranty