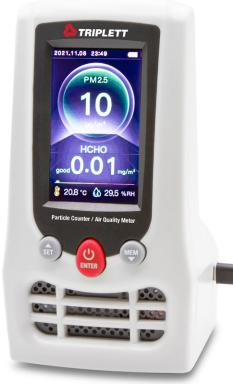

# **EPC175** Particle Counter/Air Quality Meter

Displays Particle Count (PM2.5/PM10), Air Temperature, Relative Humidity, Formaldehyde (HCHO) and TVOCs

#### Features:

- 3" Color TFT display with 5 brightness levels
- Memory stores 5000 data sets (PM2.5, PM10, date and time) and can be displayed as historical data curves
- PM2.5 programmable alarm with 5 selectable levels (10, 35, 75, 150, 200 mg/m3)
- · Programmable auto power off/auto sleep with disable
- · Auto sleep turns of the display but measurement still continues
- · Includes (1) Li-ion battery, AC Adapter and USB power/charging cable