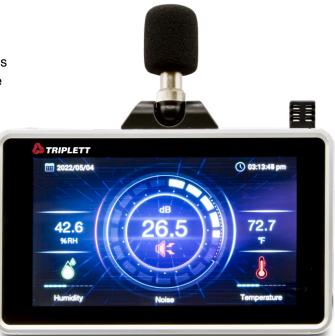

#### Features:

- 7" high-resolution touch screen color LCD display (1024x600)
- · Real time graphical curve with zoom and digital display of readings
- · Brightness adjustment and screen saver with adjustable start time
- High/Low audible and visual alarms (high alarm only for sound)
- 1 second to 24 hour sampling rate with manual start/stop
- Progress bar indicates used/free memory
- ±1.4dB accuracy (IEC61672 -1 Class 2)
- User selectable °C/°F
- · Max/Min
- Date and time setting
- USB interface for downloading recorded data to your PC in CSV format
- · Built-in desk stand and wall mounting bracket
- Comes complete with sensor probe with 3.3ft (1m) cable, windscreen, USB cable, 3.7V Lithium battery and AC adapter/charger

## Specifications

| •                   |                                           |
|---------------------|-------------------------------------------|
| Temperature         | -4 to 176°F (-20 to 80°C)                 |
| Accuracy            | ±0.9°F/0.5°C at 14 to 176°F (-10 to 80°C) |
| Relative Humidity   | 10 to 95%RH                               |
| Accuracy            | ±2.5%RH at 20 to 80%RH                    |
| Sound Level         | 30 to 130dB                               |
| Accuracy            | ±1.4dB (1kHz)                             |
| Frequency Range     | 31.5Hz to 8kHz                            |
| Frequency Weighting | A and C                                   |
| Response Time       | Fast (125ms) and Slow (1s)                |
| Resolution          | 0.1°F/°C; 0.1%RH/0.1dB                    |
| Memory              | 16GB                                      |
| Datalogging Points  | 20,000 points total                       |
| Sampling Intervals  | 1sec to 24hr                              |
| PC Interface        | USB                                       |
| Power               | 3.7V Lithium Battery/5V 2A AC Adapter     |
| Dimensions          | 7.1 x 4.5 x 0.7" (180 x 115 x 18mm)       |
| Weight              | 1lbs (450g)                               |