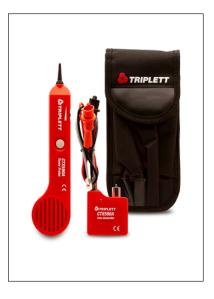

## Quickly trace unenergized wires and check phone lines

## Features:

- Trace various types of unenergized cable including electrical wire, twisted pair, LAN, multi-conductor, telephone, alarm and others
- · Insulated probe tip prevents short circuits
- · Adjustable sensitivity
- Audible and visual notification
- Tip/Ring/Continuity testing
- Complete with (2) 9V batteries, RJ45, RJ11, Alligator clip connectors, and case
- 1-year warranty





## Includes carrying case with pockets

## **Ordering Information:**

**Specifications** 

Input Voltage

Dimensions

Power

Weight

CTX590A Tone Generator and Probe Kit

Max: 24VAC

9.5oz (270g)

9V Batteries for Toner and Probe

Toner: 2.3 x 2.3 x 1.35" (58.5 x 58.5 x 34.3mm) Probe: 9 x 2.25 x 1" (228 x 57 x 25.4mm)



Contact: Industrial Process Measurement, Inc. 3910 Park Avenue, Unit 7 Edison, NJ 08820 732-632-6400 support@instrumentation2000.com http://www.instrumentation2000.com