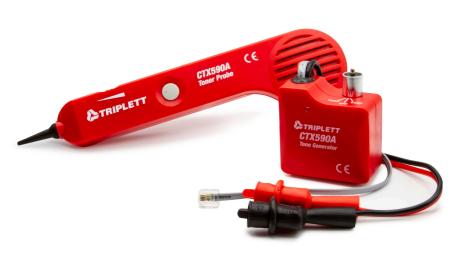

## Quickly trace unenergized wires and check phone lines

## Features:

- Trace various types of unenergized cable including electrical wire, twisted pair, LAN, multi-conductor, telephone, alarm and others
- · Insulated probe tip prevents short circuits
- · Adjustable sensitivity
- Audible and visual notification
- Tip/Ring/Continuity testing
- Complete with (2) 9V batteries, RJ45, RJ11, Alligator clip connectors, and case
- 1-year warranty