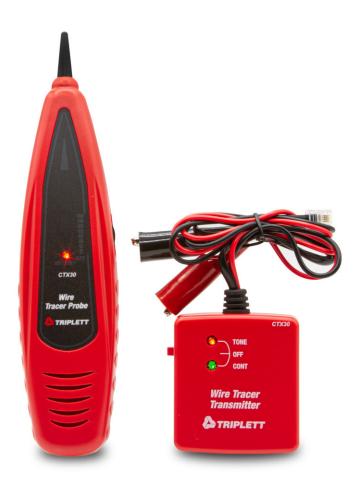

*Quickly trace various types of unenergized cable including electrical wire, twisted pair, LAN, multi-conductor, telephone, alarm and others* 

## Features:

- · Insulated probe tip prevents short circuits
- · Adjustable sensitivity
- Audible and visual notification
- Tip/Ring/Continuity testing
- RJ11 and Alligator clip connectors