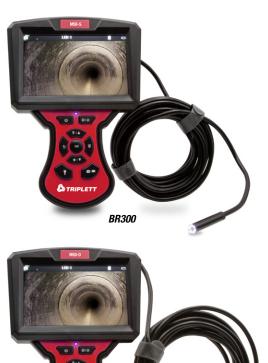

### Features:

- 5" Color LCD monitor with 1920 x 1080 resolution
- 8 adjustable LEDs with 3 brightness levels
- · Built-in auxilliary light illuminates darkened work areas for inspection
- Screen view rotates 180°
- 3X zoom
- · Built-in clock/calendar
- · Record video (.AVI) and images (.JPG)
- Freeze function during live viewing
- View captured video/images on the display or transfer to your PC using the USB interface or removable microSD card (64GB max)
- · Store up to 4k images on the included 4GB microSD card
- Supports 8 languages (English, French, German, Italian, Russian, Japanese, Simplified Chinese, Traditional Chinese)
- · Audio/Video output for connection to a monitor (NTSC or PAL format)
- Auto power off with disable
- Complete with Videoscope, 5.5mm camera probe with 5m cable, 5V Li-Po rechargeable battery, microSD card, USB cable, and camera accessories including magnet and hook. BR300 camera accessory kit includes the addition of a mirror.

#### Specifications BR350 BR300 Camera Single (Forward View) Dual (Forward and Side View) Diameter 5.5mm Field of View 60° Depth of View 1.6" (4cm) Resolution 1920 x 1080 **Display Unit** Display 5" Color (1920 x 1080) Interface mini USB/AV output Video Output Format NTSC or PAL Storage 8G microSD Card included (up to 64GB max) Still Image Format JPEG (640 x 480) Video Recording Format AVI (640 x 480) Power 3.7V Li-Po Battery or AC Adapter Dimensions 8.5 x 4.5 x 1.5" (216 x 114 x 38.1mm) Weight 0.9lbs (0.4kg)

### BR350

.