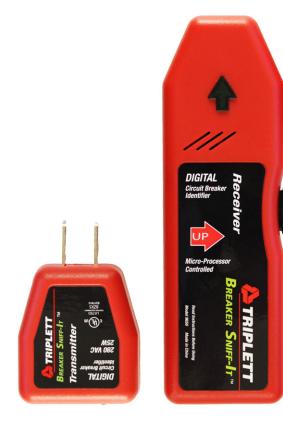

## Identify breaker locations with visual and audible indication

## Features:

- Quickly locates and identifies breakers
  without removing power
- 120/220 VAC Transmitter (250 VAC Max)
- Micro-Processor Controlled Reduces False Readings
- Transmitter generates a signal up to 1000'
- Fully Automatic No Adjustments Necessary
- Transmitter powered by outlet, receiver operated by 9V battery (not included)
- · Limited Lifetime Warranty.

Identify breaker locations with bright LED visual and audible indication

Ordering Information:

9650 AC Circuit Breaker Finder

Contact: Industrial Process Measurement, Inc. 3910 Park Avenue, Unit 7 Edison, NJ 08820 732-632-6400 support@instrumentation2000.com http://www.instrumentation2000.com