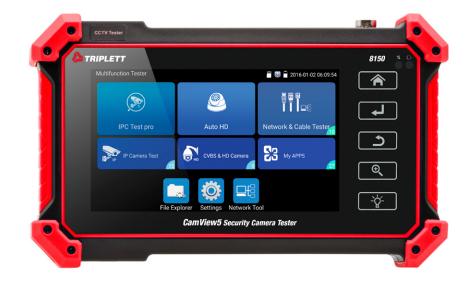

## 5 inch tester with HDMI out (1080P)

## Features:

- All-in-one CCTV Tester
- 5-inch IPS touch screen, 1920x1080 resolutions
- 8MP CVI/ TVI/ AHD camera test
- H.265/H.264, 4K video display via mainstream
- HDMI output, support1080P
- DC12V 3A, 48V PoE power output
- Rapid ONVIF, Create the test report and modify IP address, etc.
- Auto HD, auto recognize HD coax camera type and resolution
- RJ45 TDR cable test, cable quality test
- UTP cable test, detect open, shorts, mis-wiring
- Works 4 hours after a 2~3 hour charge
- Includes 7.4V Li-ion battery, AC adapter/charger, DC power cable, BNC cable, RS485 cable, audio cable, wrist strap, and carrying case