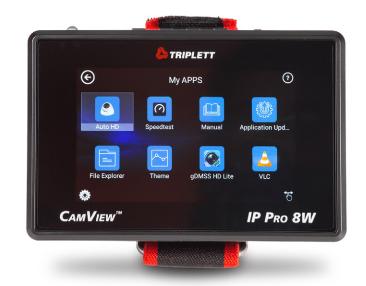

# 8066 CamView IP Pro-8W HD CCTV Tester

#### Features:

- Designed for the maintenance and installation of IP cameras, analog cameras, TVI, CVI, AHD cameras, as well as testing 4K H.264 /4K H.265 cameras by mainstream
- Ideal tester for security camera installers and technicians
- Has PoE (24W) and DC power output (12V/3A)
- Includes Hikvision and Dahua apps plus over 30 additional protocols
- Network test including Ping/IP Scan/Port Flash/Link Monitor
- Includes Li-ion battery, AC adapter/charger, BNC/BNC cable, RS485 cable, audio cable, 12V camera power cable, wrist strap, and carrying case
- · One year warranty