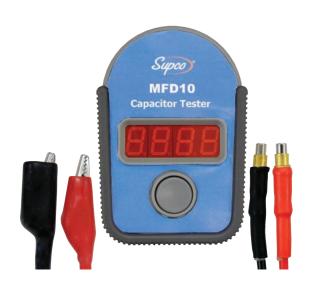

## New and Improved!

This pocket size, battery operated capacitor tester is simple to operate. Just attach the leads to the capacitor terminals, press the button, and the exact capacitor value is brightly displayed on the LED readout. A handy carrying case is also included.

## Features/Benefits

- New, rugged case
- Rubber grips for easy handling
- Range: 0.001 μF to 9999 μF
- Accuracy +/- 5%
- Auto-ranging
- Now with magnetic leads
- Includes alligator clips
- Longer leads now 12"
- Sliding door to easily store test leads & clips
- Includes soft carrying case
- Dimensions: 2 5/8" X 1 3/8" X 4 1/4"
- Operates on 3 AAA batteries (not included)