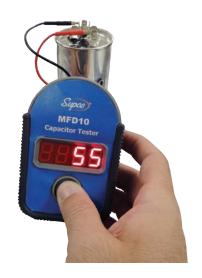

## New and Improved!

This pocket size, battery operated capacitor tester is simple to operate. Just attach the leads to the capacitor terminals, press the button, and the exact capacitor value is brightly displayed on the LED readout. A handy carrying case is also included.