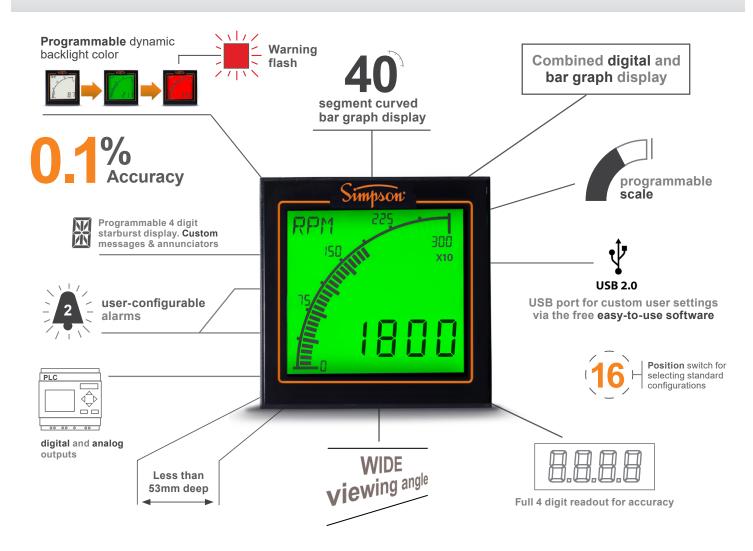

### Bear

The MAK Rate Meter was developed for use in flow applications, production lines and motorspeed monitoring. It combines the instant visual representation of an analog meter with the speed and accuracy of a digital meter. The unique display is viewable in most environmental conditions and features a programmable scale and color changing backlight for instant recognition and precision measurement.

The MAK improves safety and efficiency through user programmable alarm set-points, dynamic backlighting and starburst messaging that alerts operators of changing conditions instantly. It features digital and analog outputs to communicate with other components in a system, IP65 and NEMA type 4 and 12 ratings and an industry leading three-year warranty.

#### **DISPLAY**

| Display Update Time          | 0.1 to 999.9 seconds |  |
|------------------------------|----------------------|--|
| Number of digits             | 4                    |  |
| Digit height                 | 12mm [0.47"]         |  |
| Number of message characters | 4                    |  |
| Message character height     | 6mm [0.236"]         |  |
| Backlight colors             | Red, Green, White    |  |

# **OUTPUTS**

| Max voltage   | 34V    |
|---------------|--------|
| Max current   | 500mA  |
| Analog output | 4-20mA |