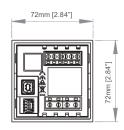

#### **MECHANICAL**

| Dimensions             | 72mm x 72mm x 53mm [2.83" x 2.83" x 2.09"]               |
|------------------------|----------------------------------------------------------|
| Cutout                 | 68mm x 68mm [2.68" x 2.63"]                              |
| <b>Connection Type</b> | Screw Terminals                                          |
| Wire Gauge             | 0.8mm <sup>2</sup> - 3.3mm <sup>2</sup> (18AWG to 12AWG) |
| Weight                 | 180 grams                                                |