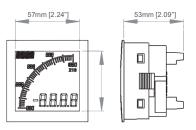

#### **MECHANICAL**

| Dimensions             | 72mm x 72mm x 53mm [2.83" x 2.83" x 2.09"]               |
|------------------------|----------------------------------------------------------|
| Cutout                 | 68mm x 68mm [2.68" x 2.63"]                              |
| <b>Connection Type</b> | Screw Terminals                                          |
| Wire Gauge             | 0.8mm <sup>2</sup> - 3.3mm <sup>2</sup> (18AWG to 12AWG) |
| Weight                 | 180 grams                                                |