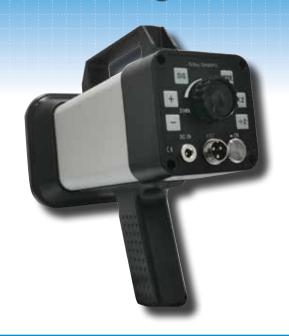

# Measuring Quality

DT-735 Portable, Stroboscope with Rechargeable Battery

**The DT-735 is a portable, highly stable, industrial-quality stroboscope** for non-contact inspection and observation of moving parts by providing the user the illusion of stopped or slowed down equipment movement.

Constructed with a rugged, metal enclosure, the DT-735's withstand harsh industrial usage. The internal rechargeable battery and included top and bottom handles aid in portability and usage flexibility. The control adjustment settings allow the flash rate to be readily altered by the user to visually inspect rotating or reciprocating machinery such as gear teeth, rotors, shafts, rewinders, printing presses, etc. all without stopping production. These features make the DT-735 ideal for quality inspection and preventive maintenance of automated motion equipment.