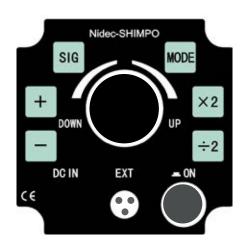

#### **Features**

- Bright LED Display aids viewing in poorly lit areas
- · Light Weight, compact design
- Easy adjustment with flash dial combined with x2/divide 2 and fine tuning +/- buttons enables precise flash setting
- Internal, fast-charge rechargeable battery supply
- Includes top and bottom handle to allow user operation preference

### **Easy Operation Control**