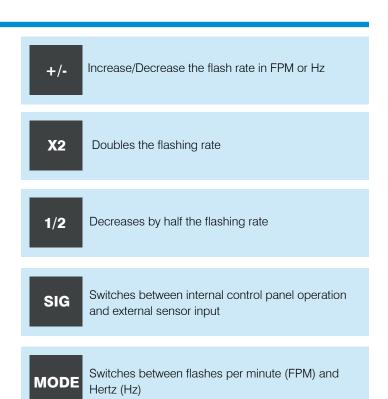

#### **Features**

- Bright LED Display aids viewing in poorly lit areas
- · Light Weight, compact design
- Easy adjustment with flash dial combined with x2/divide 2 and fine tuning +/- buttons enables precise flash setting
- Internal, fast-charge rechargeable battery supply
- Includes top and bottom handle to allow user operation preference

### **Easy Operation Control**