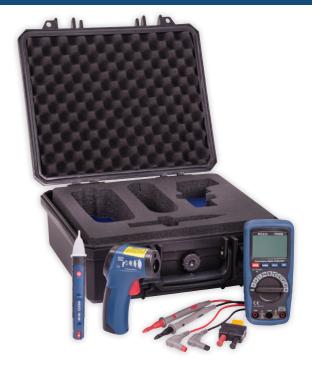

# **Temperature Combination Kit**Model **RTEMP-KIT**

## REED R5008 Compact Digital Multimeter with Temperature

- Measures AC/DC voltage and current, frequency, resistance, capacitance and temperature
- Diode check and continuity functions
- · Relative and data hold functions
- Double molded plastic housing
- Cat. III 600V safety rating

### REED R2002 Compact Infrared Thermometer

- Built-in laser pointer identifies target area
- · Compact size
- 8:1 distance to spot size ratio
- User selectable °F or °C
- · Fixed emissivity covers 90% of applications
- Automatic data hold with on-screen min/max readings
- Backlit display
- Low battery indication and auto shut off

### **REED R8888 Deluxe Carrying Case**

- Customizable foam interior
- O-ring creates watertight seal
- Pressure equalization valve
- Double latch & lock system
- Internal dimensions: 12 x 9.6 x 5.4" ( 305 x 244 x 136mm)
- External dimensions: 13 x 12 x 5.8" (330 x 305 x 148mm)
- Weight: 4.55lbs (2.1kg)