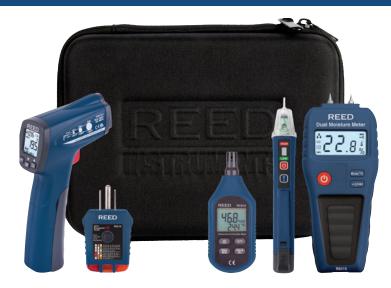

#### Model R2300 Infrared Thermometer

- Built-in laser pointer identifies target area
- User selectable °F or °C
- 12:1 distance to spot size ratio
- · Digitally adjustable emissivity
- Max and Min readings
- Backlit display
- High and low alarms
- · Low battery indication and auto shut off
- Includes battery

## Model R6018 Dual Moisture Meter

- Pin and Pinless functions detect moisture in wood and building materials (sheet rock, cardboard, plaster, concrete and mortar)
- Pinless measurement depth up to 1" (25mm)
- · Classifies moisture status as: low, medium and high
- · Audible alert and Data Hold functions
- Built-in measurement verification and battery check
- · Low battery indicator and auto shut-off
- Replaceable pins
- Includes pins, protective cap and battery

## Model R5210 Receptacle Tester with GFCI

- Compact design
- Detects most common 3-wire receptacle issues
- · LED indicators identify 5 wiring faults
- Status indicator chart
- GFCI trip test

## Model R1910 Compact Temperature & Humidity Meter

- Measures ambient temperature and relative humidity
- Designed for one-handed operation
- Backlit dual LCD display
- User selectable °F/°C
- Max. min and data hold functions
- · Low battery indicator and auto shut off
- Includes batteries

#### Model R5110 Non-Contact Voltage Detector with Flashlight

- · Suitable for receptacles or against insulated wire
- Double insulated housing for increased safety
- Audible (buzzer) and visual (LED) indicators
- · Built-in flashlight
- Pocket clip
- Auto shut off
- Cat. IV 1000V safety rating
- Includes batteries

#### Model R9940 Hard Shell Carrying Case

- Hard outer shell protects items
- · Accommodates small to medium sized instruments
- Built-in compartment stores instrument accessories
- Soft interior lining
- External dimensions: 8.75 x 6.5 x 2.25" (222.25 x 165.10 x 57.15mm)