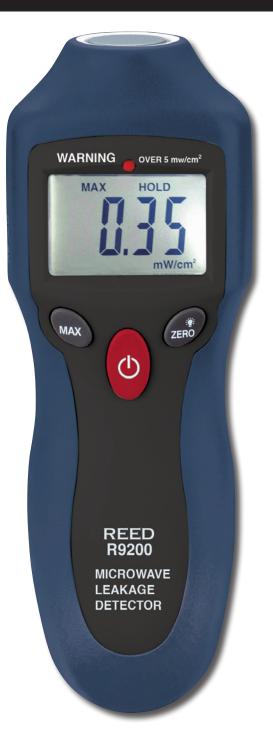

## MICROWAVE LEAKAGE DETECTOR

### **FEATURES**

- Detect very low levels of microwave leakage
- Audible (beep) and visual (flashing red light) alarm signals
- Highly visible 5-digit LCD with backlight
- Built-in memory recalls maximum, minimum values as well as last value stored
- Includes soft carrying case and battery

#### **SPECIFICATIONS**

Measuring Range: 0 to 9.99 mW/cm<sup>2</sup> Accuracy: ±1mW/cm<sup>2</sup> Alarm Level: 5.0 dB Power Supply: Single 9V battery Dimensions: 160 x 60 x 42mm Weight: 151g

### **ORDERING INFORMATION**

R9200 ..... Microwave Leakage Detector

Contact: Industrial Process Measurement, Inc. 3910 Park Avenue, Unit 7 Edison, NJ 08820 732-632-6400 support@instrumentation2000.com http://www.instrumentation2000.com