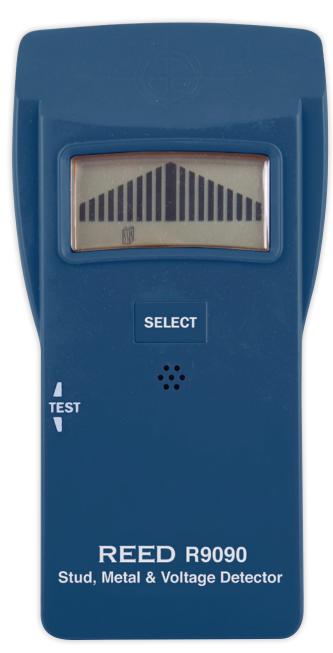

## Stud, Metal and Voltage Detector Model R9090

## **Features**

- 3-in-1 stud, metal and AC voltage detector
- Ergonomically designed for comfort and grip
- Bargraph allows for quick and accurate detection
- Easy operation
- Auto power off
- Includes battery

## **Specifications**

**Detection Depth** 

 Stud:
 Up to 0.98" (25 mm)

 Metal:
 Up to 2.56" (65 mm)

 Voltage:
 Up to 1.96" (50 mm)

**General Specifications** 

Display: LCD Display with bargraph Auto Power Off: Yes (after 20 seconds)