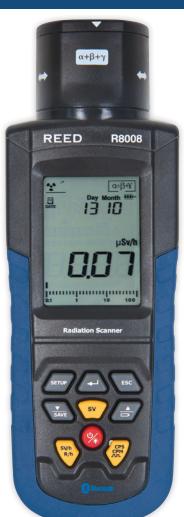

## **Portable Radiation Meter** Model R8008

TECHNICAL DATA

## **Features**

- Detects Alpha, Beta, Gamma, and X radiation
- · Automatic selection of measurement range
- Average time and pulse counting functions
- · Large backlit LCD display with bargraph indicator
- Accumulation of radiation detection values and conversions between different measurement units
- User-adjustable alarms (audio/visual indicators)
- Internal memory stores up to 4000 groups of data internally
- Bluetooth connectivity wirelessly streams data to computer via software
- · Low battery indicator and auto shut off
- Includes batteries, software and hard carrying case

## **Specifications**

Measured Rays: Alpha, Beta, Gamma, X 0.0001 to  $1000\mu Sv/h$ Radiation Dose Range: Pulse Dose Rate Range: O to 4000cpm/cps Accumulated Radiation

0.001 µSv to 9999Sv Dose Value:

Accumulated Pulse Dose Rate: O to 9999

Sensitivity:

Alpha: From 4.0 MeV Beta: From 0.2 MeV Gamma: From 0.02 MeV

X: From 0.2 MeV

Accuracy: <10% (less than  $500\mu Sv/h$ ) <20%(less than  $600\mu$ Sv/h)

Dual LCD

Display: Backlit Display: Yes Digital Bargraph Indicator: Yes

Adjustable Alarms: Yes

(Audible/Visual Indicators) 2 to 120 seconds

Average Time Function: Natural Environment Reading: O to  $0.2\mu Sv/h$ Datalogging Capabilities: Yes

Real-Time Clock and

Date Stamp: Yes Internal Memory: Yes