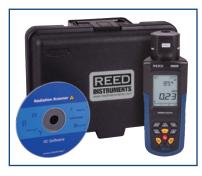

## **Features**

- Detects Alpha, Beta, Gamma, and X radiation
- · Automatic selection of measurement range
- Average time and pulse counting functions
- · Large backlit LCD display with bargraph indicator
- Accumulation of radiation detection values and conversions between different measurement units
- User-adjustable alarms (audio/visual indicators)
- Internal memory stores up to 4000 groups of data internally
- Bluetooth connectivity wirelessly streams data to computer via software
- · Low battery indicator and auto shut off
- Includes batteries, software and hard carrying case

(up to 4000 groups of data) Auto Shut-off: Yes (after 10 mins/off)

Low Battery Indicator: Yes

Power Supply: 4 AA Batteries

PC Connectivity: Yes (Wireless via Bluetooth)

Yes (Included) Software:

Software OS Compatibility: Windows XP / 7 / 8 / 10

| Model  | Description              |
|--------|--------------------------|
| R8008  | Portable Radiation Meter |
| CA-05A | Soft Carrying Case       |

Contact: Industrial Process Measurement, Inc. 3910 Park Avenue, Unit 7 Edison, NJ 08820 732-632-6400 support@instrumentation2000.com