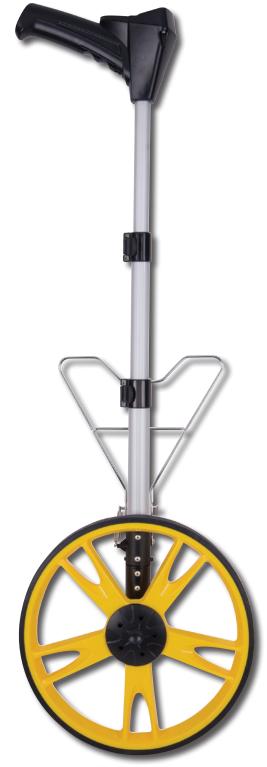

## **Measuring Distance Wheel**Model **R8000**

## **Features**

- Measures in feet or meters
- Accuracy of ±0.5%
- Backlit LCD Display
- Ergonomical pistol grip designed for comfort
- Adds forward, subtracts in reverse
- Telescopic handle
- Internal memory stores up to 5 measurements
- · Spring-loaded kick stand
- Includes soft carrying case and batteries

## **Specifications**

Measuring Distance: Up to 99999.9 (m/ft)

Units of Measure: Meters, Feet

Accuracy: ±0.5% Resolution: 0.1

Wheel Diameter: 12.5" (318mm)

Display: LCD Backlit Display: Yes

Internal Memory: Yes (up to 5 data points)