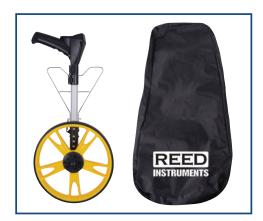

## **Measuring Distance Wheel**Model **R8000**

## **Features**

- Measures in feet or meters
- Accuracy of ±0.5%
- Backlit LCD Display
- Ergonomical pistol grip designed for comfort
- Adds forward, subtracts in reverse
- Telescopic handle
- Internal memory stores up to 5 measurements
- · Spring-loaded kick stand
- Includes soft carrying case and batteries

## **Specifications**

Measuring Distance: Up to 99999.9 (m/ft)

Units of Measure: Meters, Feet

Accuracy: ±0.5% Resolution: 0.1

Wheel Diameter: 12.5" (318mm)

Display: LCD Backlit Display: Yes

Internal Memory: Yes (up to 5 data points)