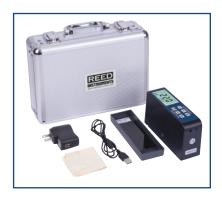

## **Features**

- Compact design allows for one-handed operation
- Multi-angle measurement (20/60/85°)
- Backlit LCD display
- Auto calibration
- Internal memory stores last 254 data points
- Built-in rechargeable battery
- Designed to meet ASTMD523, ASTMD1455, ASTMC584 and ASTMD2457 international standards
- Includes ac adapter, calibration standard, cleaning cloth and hard carrying case