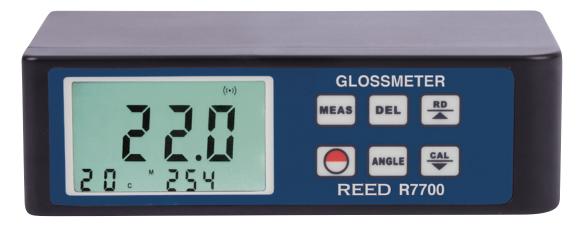

## **Features**

- Compact design allows for one-handed operation
- Multi-angle measurement (20/60/85°)
- Backlit LCD display
- Auto calibration
- Internal memory stores last 254 data points
- Built-in rechargeable battery
- Designed to meet ASTMD523, ASTMD1455, ASTMC584 and ASTMD2457 international standards
- Includes ac adapter, calibration standard, cleaning cloth and hard carrying case

| Model | Description |
|-------|-------------|
| R7700 | Gloss Meter |

## **Specifications**

Measuring Range: Measuring Geometry:

Resolution: Repeatability:

Accuracy:

Measuring Area:

Display:

Backlit Display: Auto Shut-off:

Low Battery Indicator:

Power Supply: Internal Memory: Product Certifications: Operating Temperature: Storage Temperature: Operating Humidity Range:

Dimensions:

Weight:

0.1 to 200 GU
20° / 60° / 85°
±1.0 GU
0.1 GU
±0.5 GU
7x14mm
LCD
Yes
Yes (after 30 mins)

Rechargeable Lithium Battery Yes (up to 254 datapoints)

CE / RoHS

32 to 104°F (0 to 40°C) -4 to 140°F (-20 to 60°C)

O to 85% 5.5 x 1.8 x 3"

(140 x 45 x 75 mm) 10.76oz (305g)

Contact:

Industrial Process Measurement, Inc. 3910 Park Avenue, Unit 7 Edison, NJ 08820 732-632-6400 support@instrumentation2000.com http://www.instrumentation2000.com