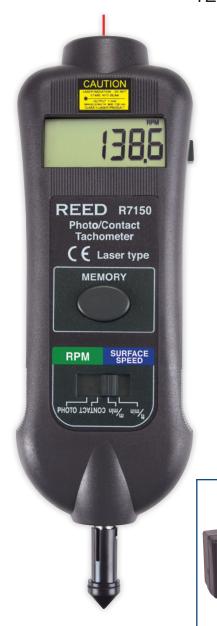

# Contact / Non-Contact Tachometer with Laser Model R7150

## **Features**

- Dual function unit with both contact and non-contact capabilities
- Provides fast and accurate RPM measurements of rotating objects and surface speed measurements m/min (meter per min) and ft/min (feet per min)
- Laser provides improved accuracy at a greater distance
- Internal memory recalls min/max and last value
- Large LCD Display reverses depending on measurement mode
- Includes reflective tape, large and small cone tip adapters, funnel adapter, wheel adapter, batteries, and hard carrying case.