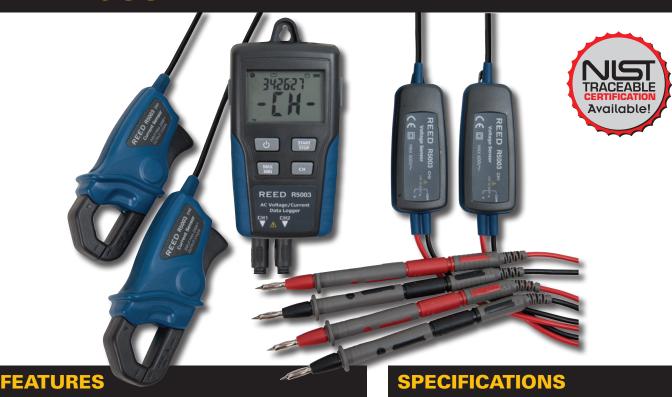

## AC VOLTAGE/CURRENT DATA LOGGER

## TECHNICAL DATA

- Simultaneously measure 2 True RMS AC voltage inputs OR 2 AC current inputs OR 1 AC voltage and 1 AC current input
- User programmable sample rates from 1 second to 24 hours
- Stores up to 256,000 measurements
- User programmable high/low alarms
- LCD indicates time/date, current readings, Max/Min, Peak hold and whether alarm settings have been exceeded
- Download collected data through USB interface
- Auto power off and battery check
- Includes AC current clamp sensor, AC Adapter and voltage sensor, USB cable, software, and battery

AC Current Range: 15 to 200A

Resolution: 0.1A

Accuracy: ±(2% rdg. ±1A)

AC Voltage Range: 10 to 600V

Resolution: 0.1V

Accuracy:  $\pm(2\% \text{ rdg. } \pm 1\text{V})$ 

Power Supply: 4 AAA batteries and 1 CR 3V

memory button battery (CR2032)

**Dimensions**: 114 x 63 x 34mm (4.5 x 2.5 x 1.3")

Weight: 248g (8.7 lb)