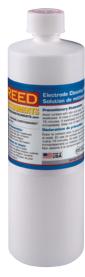

## Model R1425 Electrode Cleaning Solution

- Manufactured specifically for pH and ORP electrodes
- 16.9 fl oz (500ml) bottle with childproof cap