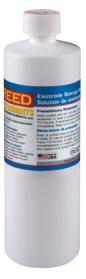

#### Model R1420 Electrode Storage Solution

- Manufactured specifically for pH and ORP electrodes
- Specially formulated to minimize microbial growth
- 16.9 fl oz (500ml) bottle with childproof cap