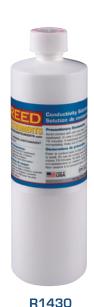

#### Model R1430 Conductivity Standard Solution

- 1413µS Conductivity Value (@20°C)
- 16.9 fl oz (500ml) bottle with childproof cap
- ±20µS or 1.0% accuracy
- · Certificate of Analysis available upon request