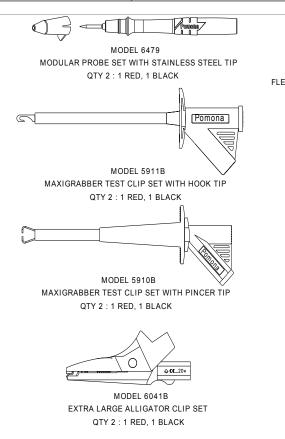

## **FEATURES:**

- Test leads with a right angle banana plug are ideal for use with hand held digital multimeter.
- Flexible test leads feature high strand count silicone wire for extreme flexibility and high temperature resistance.
- Wear indication with double insulated (dual extruded) silicone leads shows white inner layer for increased safety.
- Banana plugs are molded directly to the wire for superior pull strength.
- A modular probe design allows probes, alligators and grabbers to fit directly onto the test leads for testing versatility.
- Test accessories conveniently store in the four-fold nylon pouch.
- Compatible with most multimeters that accepts safety style sheath banana plugs.
- CE Compliant; complies with IEC 61010-031 standard for hand held accessories.