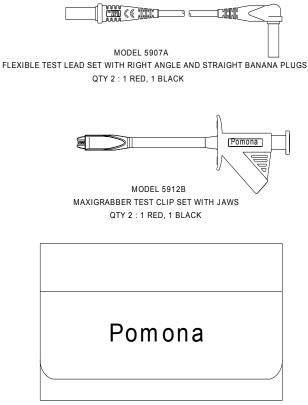

## **FEATURES:**

- Test leads with a right angle banana plug are ideal for use with hand held digital multimeter.
- Flexible test leads feature high strand count silicone wire for extreme flexibility and high temperature resistance.
- Wear indication with double insulated (dual extruded) silicone leads shows white inner layer for increased safety.
- Banana plugs are molded directly to the wire for superior pull strength.
- A modular probe design allows probes, alligators and grabbers to fit directly onto the test leads for testing versatility.
- Test accessories conveniently store in the four-fold nylon pouch.
- Compatible with most multimeters that accepts safety style sheath banana plugs.
- CE Compliant; complies with IEC 61010-031 standard for hand held accessories.