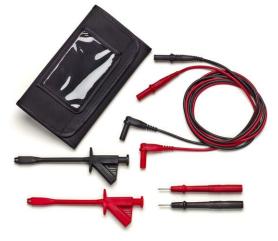

## Model 5900A Basic Industrial DMM Test Lead Kit

TRI-FOLD NYLON POUCH

## FEATURES:

- Test leads with a right angle banana plug are ideal for use with hand held digital multimeter.
- Flexible test leads feature high strand count silicone wire for extreme flexibility and high temperature resistance.
- Wear indication with double insulated (dual extruded) silicone leads shows white inner layer for increased safety.
- Banana plugs are molded directly to the wire for superior pull strength.
- Probe body and Maxigrabber Clip® attaches directly to the flexible test leads for test versatility.
- Tri-fold pouch of durable nylon conveniently stores the test accessories.