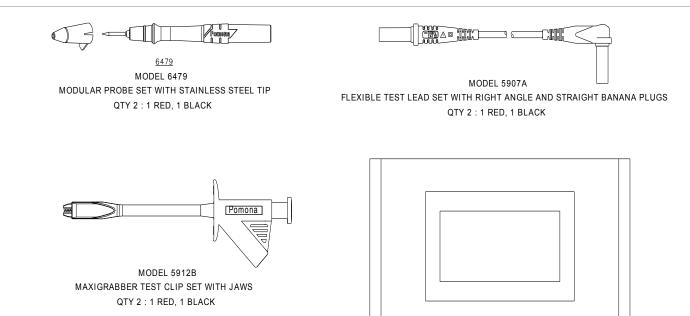

## Model 5900A Basic Industrial DMM Test Lead Kit

TRI-FOLD NYLON POUCH

## FEATURES:

- Test leads with a right angle banana plug are ideal for use with hand held digital multimeter.
- Flexible test leads feature high strand count silicone wire for extreme flexibility and high temperature resistance.
- Wear indication with double insulated (dual extruded) silicone leads shows white inner layer for increased safety.
- Banana plugs are molded directly to the wire for superior pull strength.
- Probe body and Maxigrabber Clip® attaches directly to the flexible test leads for test versatility.
- Tri-fold pouch of durable nylon conveniently stores the test accessories.

- Compatible with most multimeters that accepts safety style sheath banana plugs.
- CE Compliant; complies with IEC 61010-031 standard for hand held accessories.

Contact: Industrial Process Measurement, Inc. 3910 Park Avenue, Unit 7 Edison, NJ 08820 732-632-6400 support@instrumentation2000.com http://www.instrumentation2000.com