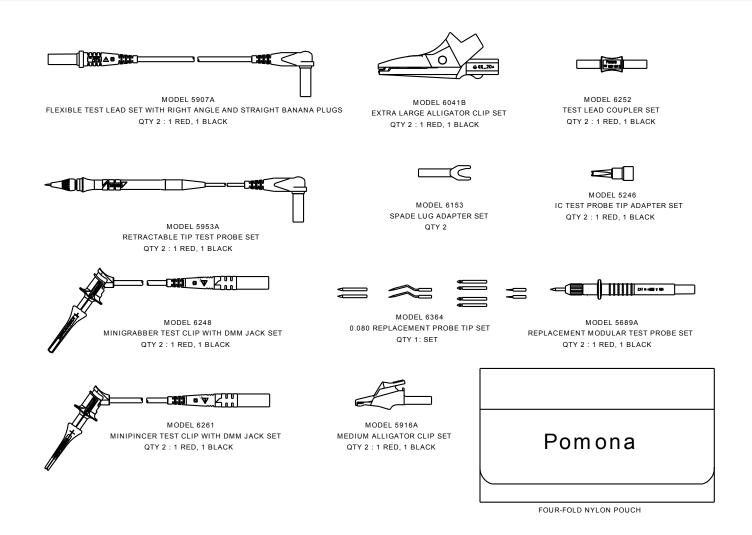

## FEATURES:

- Test leads with a right angle banana plug are ideal for use with hand held digital multimeter.
- Flexible test leads feature high strand count silicone wire for extreme flexibility and high temperature resistance.
- Wear indication with double insulated (dual extruded) silicone leads shows white inner layer for increased safety.
- Banana plugs are molded directly to the wire for superior pull strength.
- Retractable needle tip test probe, allowing easy access of hard to reach test points.
- Probes, alligator clips and spade lugs fit directly onto test leads for test versatility.
- Interchangeable test probe tips allows for test versatility from general purpose to SMD applications.
- Test accessories conveniently store in the four-fold nylon pouch.
- Compatible with most multimeters that accept safety style sheath banana plugs.
- CE Compliant; complies with IEC 61010-031 standard for hand held accessories.