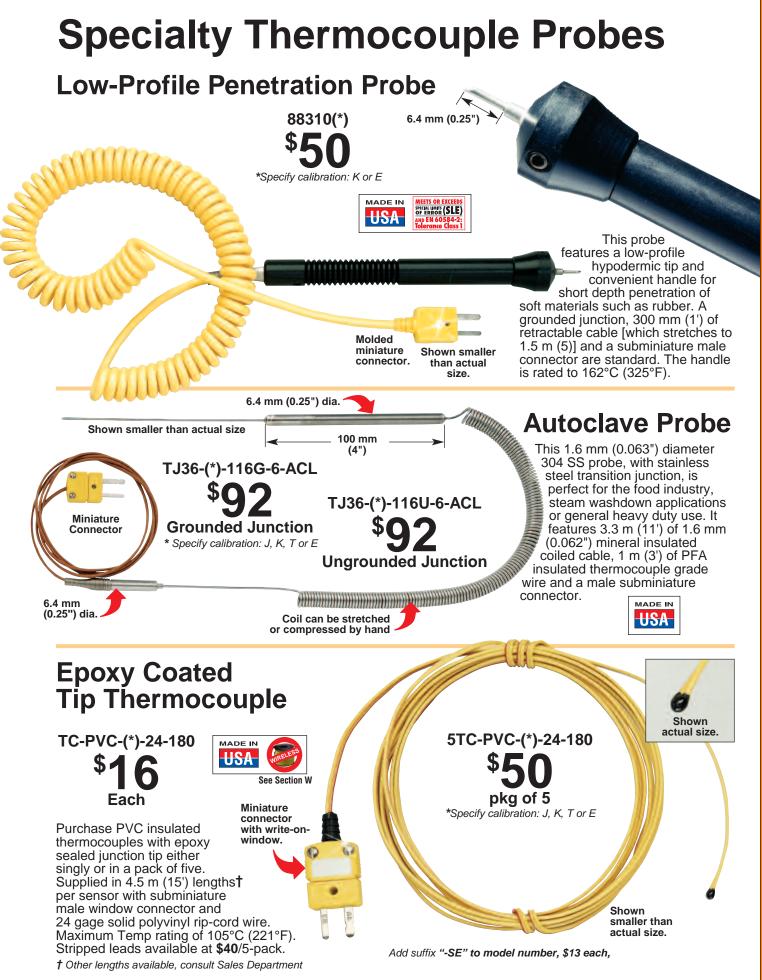

## Specialty Thermocouple Probes Heavy-Duty Penetration Probe





## Grounded Junction

This "T-bar construction" style probe is made from 304 SS to insure long term performance. Possible uses include the frozen food industry, or any industrial application where penetration is needed. Standard RSC coiled cable stretches to 1.5 m (5'). The sensing element is ¼" OD and 203 mm (8") long. Temperature range is from sub-zero to 425°C (800°F) for Type E, to 480°C (900°F) for Type K. \* **Specify thermocouple Type:** J, K, T, E.

## smaller than actual size.



https://www.instrumentation2000.com/



A-88