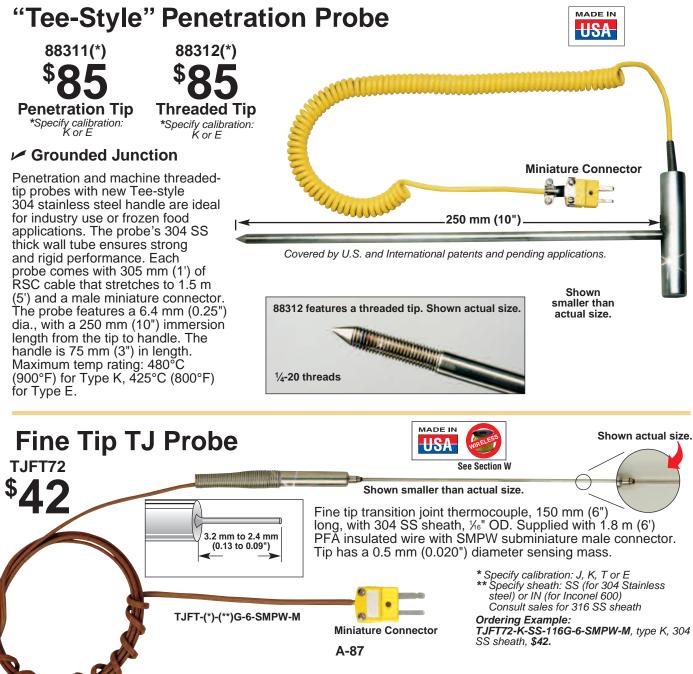

## Grounded Junction

This "T-bar construction" style probe is made from 304 SS to insure long term performance. Possible uses include the frozen food industry, or any industrial application where penetration is needed. Standard RSC coiled cable stretches to 1.5 m (5'). The sensing element is ¼" OD and 203 mm (8") long. Temperature range is from sub-zero to 425°C (800°F) for Type E, to 480°C (900°F) for Type K. \* **Specify thermocouple Type:** J, K, T, E.