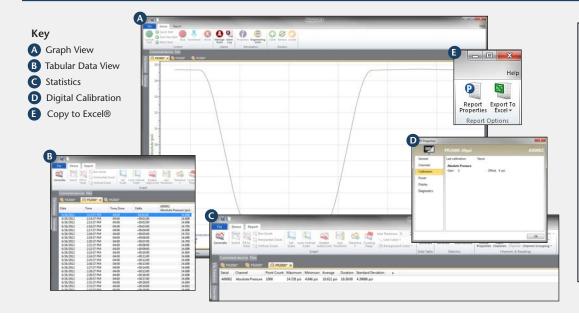

## MADGETECH DATA LOGGER SOFTWARE

### **Software Features:**

- Multiple graph overlay
- Statistics
- Digital calibration
- Zoom in/ zoom out
- Lethality equations (F0, PU)
- Mean Kinetic Temperature
- Full time zone support
- Data annotation
- Min./Max./Average lines
- Data table view
- Automatic report generation
- Summary view
- Multilingual

A calibration certificate is available for users needing to meet regulatory requirements. Creating permanent records, performing data calculations, and the graphing of data is quick and easy: Simply connect the interface cable to an available USB port and, with a few clicks of the mouse, data is downloaded and ready for review or export to Excel®.