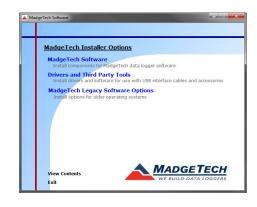

Once you locate the contents of the USB flash drive, click on **auto-run**.

A set-up screen will display with options as shown above.

Click on the MadgeTech Software link from the setup screen to start the installation of the Data Logger Software. The **Install** MadgeTech Software window will appear, click on the Install MadgeTech **Software** link. Follow the on screen prompts to complete the installation. Click Back to MadgeTech Contents when completed. See the Software Manual or go online at www.madgetech.com for additional information.