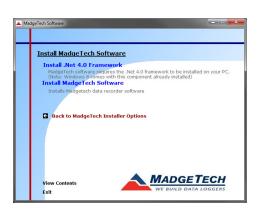

Once you locate the contents of the USB flash drive, click on **auto-run**.

A set-up screen will display with options as shown above.

Click on the MadgeTech Software link from the setup screen to start the installation of the Data Logger Software. The **Install** MadgeTech Software window will appear, click on the Install MadgeTech **Software** link. Follow the on screen prompts to complete the installation. Click Back to MadgeTech Contents when completed. See the Software Manual or go online at www.madgetech.com for additional information.