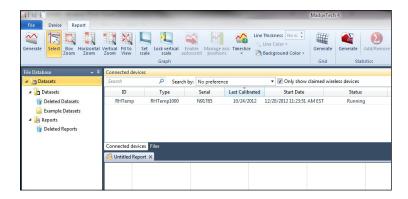

### 2 Connect RS232 Data Logger Interface

- A Connect the RS232 end of the IFC110/102/103 Interface to the corresponding port on your PC. The installation of the RS232 data logger interface is now complete. Start the MadgeTech Data Logger Software. (If necessary, see the software manual for additional information on the software)
- B Start the MadgeTech Data Logger Software. (If necessary, see the software manual for additional information on the software)
- C Your device(s) will appear in the list displayed, select your device in this list and choose your desired start method.