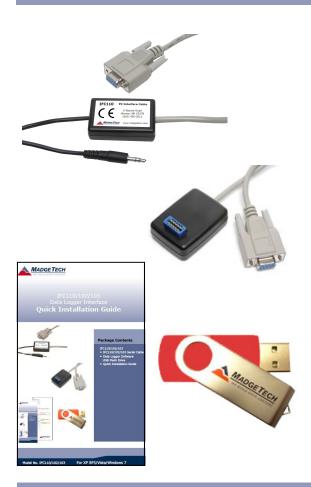

# IFC110/102/103 Data Logger Interface Quick Installation Guide

DOC-QIG1091-00

#### **Package Contents**

#### IFC110/102/103

- IFC110/102/103 Serial Cable
- Data Logger Software on USB Flash Drive
- Quick Installation Guide

Model No. IFC110/102/103 For XP SP3/Vista/Windows 7/Windows 8