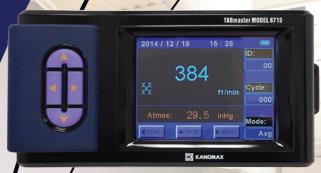

## Model 6700

The model 6700 handheld micromanometer can be used with pitot tubes, flow grids, differential pressure tubing or the optional velocity-grid (for average face velocity readings). it comes standard with the model 6715 TABmaster Capture Hood, but is also available for purchase separately.

## Features & Benefits

- Simultaneously measures and displays pressure, air velocity, and airflow
- Store up to 8000 measurements
- Works with pitot tubes, flow grids, and the optional velocity-grid
- Perfect for HVAC, TAB and Cleanroom Certification applications