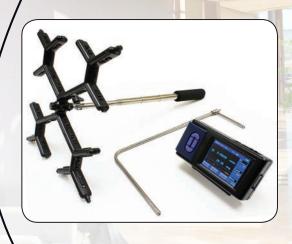

## Model 6700

The model 6700 handheld micromanometer can be used with pitot tubes, flow grids, differential pressure tubing or the optional velocity-grid (for average face velocity readings). it comes standard with the model 6715 TABmaster Capture Hood, but is also available for purchase separately.