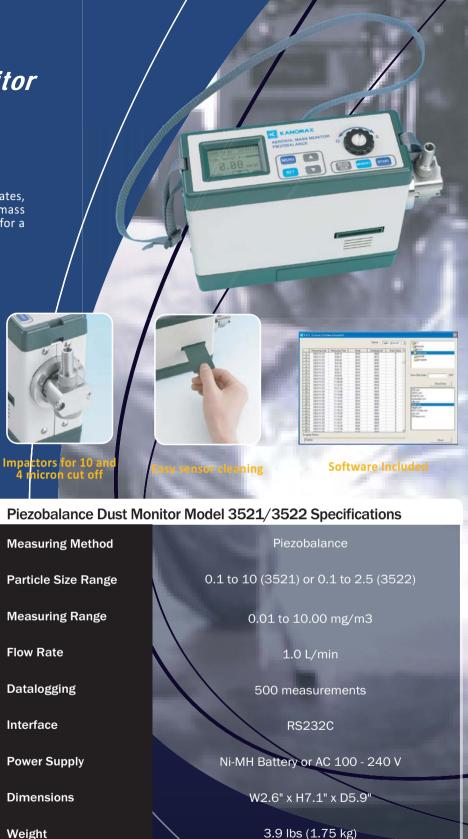

# *Piezobalace Dust Monitor* Model 3521 / 3522

#### **Respirable Aerosol Mass Monitor**

While conventional dust meters "count" particulates, the Piezobalance dust meter "weighs" the mass concentration of particulates eliminating the need for a gravimetric sampling.

### Features

- Measures PM 10, Respirable, or PM 2.5 particle matters, such as dust, oil mist, fume, and soot
- Real-time measurements of dust concentration
- Data logging up to 500 measurements and data may be reviewed on screen or
- PC interface with RS232C and software for downloading data to your PC
- Easy operation and requires no special training
- Simple cleaning mechanism for easy maintenance
- Includes data processing software, RS232C cable, cleaning kit, Ni-MH battery pack, AC adapter, carrying case, and calibration certificate