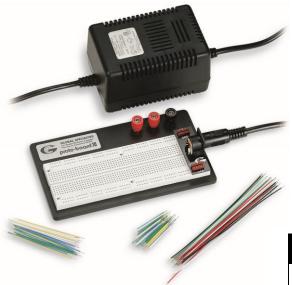

## Product Features:

PB-10 Solderless breadboard (also sold separately)

Pro Power Supply (also sold separately)

Output voltage: +5 VDC @2A, +12VDC @1A,

-12VDC @0.2A

Input voltage: 100-240 VAC / 50-60 Hz

Pro-PS Power Connector (also sold separately)

## Overview:

The PRO-S-LAB Station is an entry level prototyping package that is perfect for small analog and digital experiments.

The PRO-S-LAB includes the Model PB-10 breadboard, PRO-S triple output DC wall adapter, power supply/breadboard connector, and wire pack. The PRO-S power supply has outputs of 5 VDC @ 500 mA and +/- 12 V @ 250 mA.