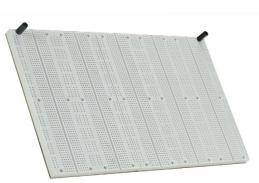

## **Replacement Breadboard for the PB-507**

**Overview:** 

The PB-5 is a replacement breadboard plate for use with PB-507 Advanced Analog & Digital Electronic Design Trainer. The PB-5 has a removable breadboard consisting of 4150 tie points secured to an anodized aluminum back plate for strength and durability.