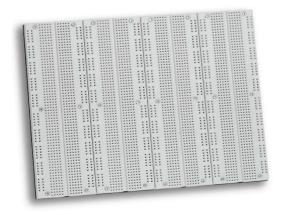

## Overview:

Global Specialties Model PB-4 is a replacement socket plate for use with PB-505 Advanced Circuit Design Workstation. The PB-4 has a breadboarding area consisting of 3360 tie points secured to an anodized aluminum back plate for strength and durability. The PB-4 is secured to the trainer with Velcro.

## **Specifications**

Replacement Socket Plate for Global Circuit Design Trainer Models PB-505

Uses 4 UBS-100 Breadboards Mounted to Aluminum back plate

Velcro fasteners mounted to Aluminum back plate